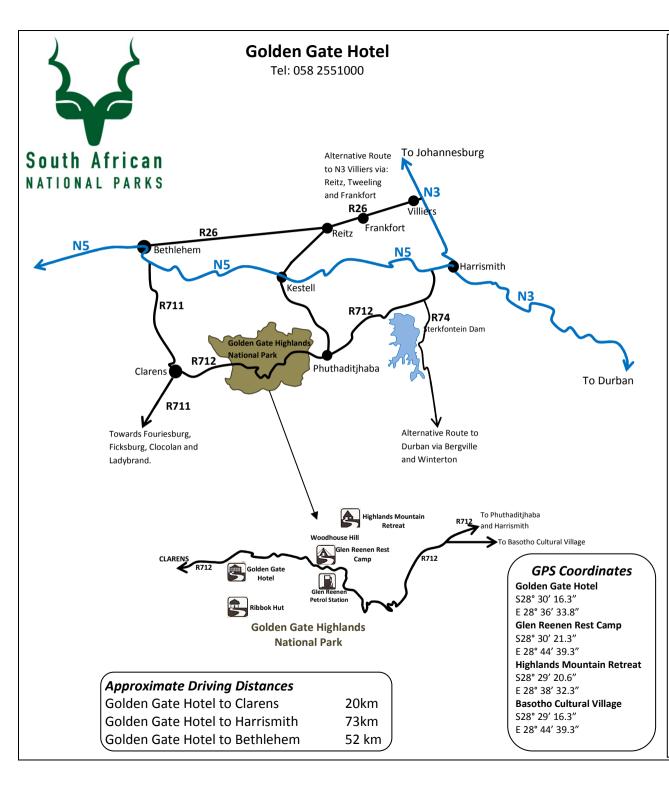

## Most Direct Route from Johannesburg and Durban

- From Johannesburg or Durban, travel along the N3 Highway towards Harrismith.
- At Harrismith, follow the route markets towards the N5 (Bethlehem).
- Once on the N5, just outside Harrismith, turn left on the R712 and travel toward Phuthaditihaba.
- Bypass Phuthaditihaba whilst still travelling along the R712.
- Enter the **Golden Gate Highlands National Park** at the checkpoint.
- Please observe the speed limit once inside the Park.
- NOTE: Wild animals roam freely in the Park. Please be vigilant whilst driving, especially at night.
- All **Camps** and the **Golden Gate Hotel** are clearly signposted along this route.

#### Alternative Route from Durban

- Follow the N3 Northwards and exit at the R75 exit.
- At the top of the hill turn left and travel along the R74 toward Winterton.
- Bypass Winterton and Bergville and travel until you reach the T-Junction with the R712.
- At this junction, turn left and then follow the R712 towards Phuthaditjhaba.
- Follow the directions as above.

# Alternative Route from Johannesburg

- Follow the N3 East towards Durban.
- Exit the N3 at Villiers and travel along the R26 towards Bethlehem.
- At Bethlehem, follow the N5 towards Harrismith.
- Just outside Bethlehem, turn right on the R711 and travel towards Clarens.
- Bypass Clarens and travel along the R712 towards the Golden Gate Highlands National Park.
- All Camps and the Golden Gate Hotel are clearly signposted along this route.

## **Route from Bloemfontein**

- Follow the N1 from Bloemfontein, via Winburg, Senekal and Paul Roux towards Bethlehem.
- At Bethlehem, follow the N5 towards Harrismith.
- Just outside Bethlehem, turn right on the R711 and travel towards Clarens.
- Bypass Clarens and travel along the R712 towards the Golden Gate Highlands National Park.
- All Camps and the Golden Gate Hotel are clearly signposted along this route.

## Alternative Route from Bloemfontein

- Travel along the N8 towards Ladybrand.
- From Ladybrand, travel along the R26 via Clocolan and Ficksburg towards Fouriesburg.
- At Fouriesburg, follow the R711 towards Clarens.
- At Clarens, turn right and follow the R712 towards the Golden Gate Highlands National Park.
- All Camps and the Golden Gate Hotel are clearly signposted along this route.